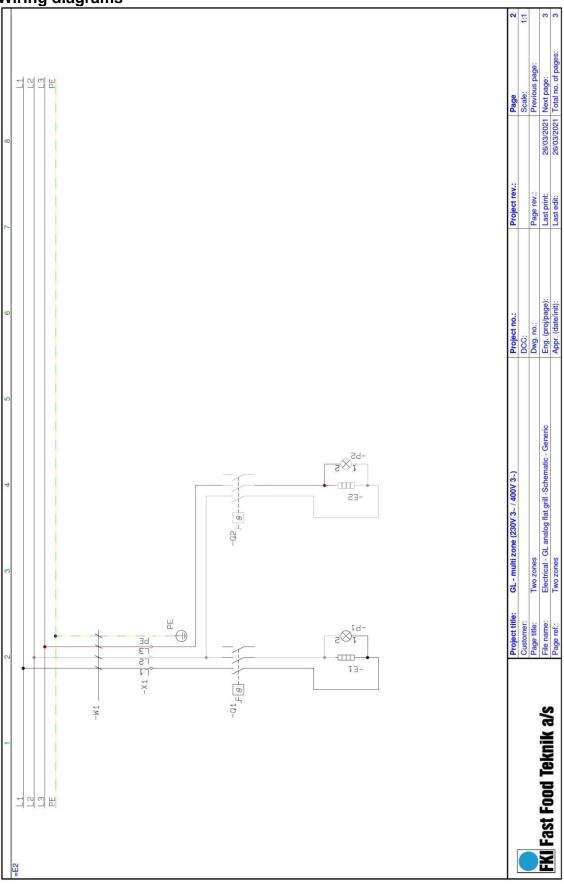

Wiring diagrams

| 120-21   120-21   120-21   120-21   120-21   120-21   120-21   120-21   120-21   120-21   120-21   120-21   120-21   120-21   120-21   120-21   120-21   120-21   120-21   120-21   120-21   120-21   120-21   120-21   120-21   120-21   120-21   120-21   120-21   120-21   120-21   120-21   120-21   120-21   120-21   120-21   120-21   120-21   120-21   120-21   120-21   120-21   120-21   120-21   120-21   120-21   120-21   120-21   120-21   120-21   120-21   120-21   120-21   120-21   120-21   120-21   120-21   120-21   120-21   120-21   120-21   120-21   120-21   120-21   120-21   120-21   120-21   120-21   120-21   120-21   120-21   120-21   120-21   120-21   120-21   120-21   120-21   120-21   120-21   120-21   120-21   120-21   120-21   120-21   120-21   120-21   120-21   120-21   120-21   120-21   120-21   120-21   120-21   120-21   120-21   120-21   120-21   120-21   120-21   120-21   120-21   120-21   120-21   120-21   120-21   120-21   120-21   120-21   120-21   120-21   120-21   120-21   120-21   120-21   120-21   120-21   120-21   120-21   120-21   120-21   120-21   120-21   120-21   120-21   120-21   120-21   120-21   120-21   120-21   120-21   120-21   120-21   120-21   120-21   120-21   120-21   120-21   120-21   120-21   120-21   120-21   120-21   120-21   120-21   120-21   120-21   120-21   120-21   120-21   120-21   120-21   120-21   120-21   120-21   120-21   120-21   120-21   120-21   120-21   120-21   120-21   120-21   120-21   120-21   120-21   120-21   120-21   120-21   120-21   120-21   120-21   120-21   120-21   120-21   120-21   120-21   120-21   120-21   120-21   120-21   120-21   120-21   120-21   120-21   120-21   120-21   120-21   120-21   120-21   120-21   120-21   120-21   120-21   120-21   120-21   120-21   120-21   120-21   120-21   120-21   120-21   120-21   120-21   120-21   120-21   120-21   120-21   120-21   120-21   120-21   120-21   120-21   120-21   120-21   120-21   120-21   120-21   120-21   120-21   120-21   120-21   120-21   120-21   120-21   120-21   120-21   120-21   1 | =E2/-E1<br>=F2/-F2 |                       | adki                 | Function                                               | tion              | Manı          | Manufacturer          | Position |
|------------------------------------------------------------------------------------------------------------------------------------------------------------------------------------------------------------------------------------------------------------------------------------------------------------------------------------------------------------------------------------------------------------------------------------------------------------------------------------------------------------------------------------------------------------------------------------------------------------------------------------------------------------------------------------------------------------------------------------------------------------------------------------------------------------------------------------------------------------------------------------------------------------------------------------------------------------------------------------------------------------------------------------------------------------------------------------------------------------------------------------------------------------------------------------------------------------------------------------------------------------------------------------------------------------------------------------------------------------------------------------------------------------------------------------------------------------------------------------------------------------------------------------------------------------------------------------------------------------------------------------------------------------------------------------------------------------------------------------------------------------------------------------------------------------------------------------------------------------------------------------------------------------------------------------------------------------------------------------------------------------------------------------------------------------------------------------------------------------------------------|--------------------|-----------------------|----------------------|--------------------------------------------------------|-------------------|---------------|-----------------------|----------|
| 14th   Heating defenent   14th   Heating defenent   14th   14th | =F2/-F2            | (see spare part list) | Heating element      |                                                        |                   |               |                       | /2.2     |
| Bulb - Yelkow   Public - Net   Pub | 1 111              | (see spare part list) | Heating element      |                                                        |                   |               |                       | /2.4     |
| 10   10   10   10   10   10   10   10                                                                                                                                                                                                                                                                                                                                                                                                                                                                                                                                                                                                                                                                                                                                                                                                                                                                                                                                                                                                                                                                                                                                                                                                                                                                                                                                                                                                                                                                                                                                                                                                                                                                                                                                                                                                                                                                                                                                                                                                                                                                                        | =E2/-P1            | 83-07507              | Bulb - Yellow        |                                                        |                   |               |                       | /2.2     |
| Thermostati (50 2000     Thermostati (50 2000     Entitional                                                                                                                                                                                                                                                                                                                                                                                                                                                                                                                                                                                                                                                                                                                                                                                                                                                                                                                                                                                                                                                                                                                                                                                                                                                                                                                                                                                                                                                                                                                                                                                                                                                                                                                                                                                                                                                                                                                                                                                                                                                                 | =E2/-P2            | 83-07507              | Bulb - Yellow        |                                                        |                   |               |                       | /2.4     |
| Thermoetal (59 300C)   Thermoetal (59 300C) | =E2/-Q1            | 82-06577              | Thermostat (50-300C) |                                                        |                   |               |                       | /2.2     |
| Terminal   Terminal  | =E2/-Q2            | 82-06577              | Thermostat (50-300C) |                                                        |                   |               |                       | /2.4     |
| Tenning     Tenning detenent   | =E2/-W1            | 72-03528              | Cable                | 462.5                                                  |                   |               |                       | /2.2     |
| 14   Hoting betwent   14   Hoting between   14   Hoting between  | =E2/-X1            | 72-03509              | Terminal             |                                                        |                   |               |                       | /2.2     |
| 1481   Heating element   1482   1484   1484   1484   1484   1484   1484   1484   1484   1484   1484   1484   1484   1484   1484   1484   1484   1484   1484   1484   1484   1484   1484   1484   1484   1484   1484   1484   1484   1484   1484   1484   1484   1484   1484   1484   1484   1484   1484   1484   1484   1484   1484   1484   1484   1484   1484   1484   1484   1484   1484   1484   1484   1484   1484   1484   1484   1484   1484   1484   1484   1484   1484   1484   1484   1484   1484   1484   1484   1484   1484   1484   1484   1484   1484   1484   1484   1484   1484   1484   1484   1484   1484   1484   1484   1484   1484   1484   1484   1484   1484   1484   1484   1484   1484   1484   1484   1484   1484   1484   1484   1484   1484   1484   1484   1484   1484   1484   1484   1484   1484   1484   1484   1484   1484   1484   1484   1484   1484   1484   1484   1484   1484   1484   1484   1484   1484   1484   1484   1484   1484   1484   1484   1484   1484   1484   1484   1484   1484   1484   1484   1484   1884   1484   1484   1484   1484   1484   1484   1484   1484   1484   1484   1484   1484   1484   1484   1484   1484   1484   1484   1484   1484   1484   1484   1484   1484   1484   1484   1484   1484   1484   1484   1484   1484   1484   1484   1484   1484   1484   1484   1484   1484   1484   1484   1484   1484   1484   1484   1484   1484   1484   1484   1484   1484   1484   1484   1484   1484   1484   1484   1484   1484   1484   1484   1484   1484   1484   1484   1484   1484   1484   1484   1484   1484   1484   1484   1484   1484   1484   1484   1484   1484   1484   1484   1484   1484   1484   1484   1484   1484   1484   1484   1484   1484   1484   1484   1484   1484   1484   1484   1484   1484   1484   1484   1484   1484   1484   1484   1484   1484   1484   1484   1484   1484   1484   1484   1484   1484   1484   1484   1484   1484   1484   1484   1484   1484   1484   1484   1484   1884   1484   1484   1484   1484   1484   1484   1484   1484   1484   1484   1484   1484   1484   1484   1484   1484   1484   148 | =E3/-E1            | (see spare part list) | Heating element      |                                                        |                   |               |                       | /3.2     |
| Bulb. Vollow   Bulb. Vollow   State   Bulb. Vollow   State   | =E3/-E2            | (see spare part list) | Heating element      |                                                        |                   |               |                       | /3.4     |
| Bulb - Yelkow     Thermostat (65 300C)     Thermostat  | =E3/-E3            | (see spare part list) | Heating element      |                                                        |                   |               |                       | /3.6     |
| Bulb - Yelkow   Bulb - Yelkow   Sale   Bulb - Yelkow   Sale   S | =E3/-P1            | 83-07507              | Bulb - Yellow        |                                                        |                   |               |                       | /3.2     |
| 2016   2016   2016   2016   2016   2016   2016   2016   2016   2016   2016   2016   2016   2016   2016   2016   2016   2016   2016   2016   2016   2016   2016   2016   2016   2016   2016   2016   2016   2016   2016   2016   2016   2016   2016   2016   2016   2016   2016   2016   2016   2016   2016   2016   2016   2016   2016   2016   2016   2016   2016   2016   2016   2016   2016   2016   2016   2016   2016   2016   2016   2016   2016   2016   2016   2016   2016   2016   2016   2016   2016   2016   2016   2016   2016   2016   2016   2016   2016   2016   2016   2016   2016   2016   2016   2016   2016   2016   2016   2016   2016   2016   2016   2016   2016   2016   2016   2016   2016   2016   2016   2016   2016   2016   2016   2016   2016   2016   2016   2016   2016   2016   2016   2016   2016   2016   2016   2016   2016   2016   2016   2016   2016   2016   2016   2016   2016   2016   2016   2016   2016   2016   2016   2016   2016   2016   2016   2016   2016   2016   2016   2016   2016   2016   2016   2016   2016   2016   2016   2016   2016   2016   2016   2016   2016   2016   2016   2016   2016   2016   2016   2016   2016   2016   2016   2016   2016   2016   2016   2016   2016   2016   2016   2016   2016   2016   2016   2016   2016   2016   2016   2016   2016   2016   2016   2016   2016   2016   2016   2016   2016   2016   2016   2016   2016   2016   2016   2016   2016   2016   2016   2016   2016   2016   2016   2016   2016   2016   2016   2016   2016   2016   2016   2016   2016   2016   2016   2016   2016   2016   2016   2016   2016   2016   2016   2016   2016   2016   2016   2016   2016   2016   2016   2016   2016   2016   2016   2016   2016   2016   2016   2016   2016   2016   2016   2016   2016   2016   2016   2016   2016   2016   2016   2016   2016   2016   2016   2016   2016   2016   2016   2016   2016   2016   2016   2016   2016   2016   2016   2016   2016   2016   2016   2016   2016   2016   2016   2016   2016   2016   2016   2016   2016   2016   2016   2016   2016   2016   2016   2016   2016   2016    | =E3/-P2            | 83-07507              | Bulb - Yellow        |                                                        |                   |               |                       | /3.4     |
| Thermostat (56,200C)   Thermostat (56,200C)   Thermostat (56,200C)   Thermostat (56,200C)   Thermostat (56,200C)   Thermostat (56,200C)   Therminal   (31,200                                                                                                                                                                                                                                                                                                                                                                                                                                                                                                                                                                                                                                                                                                                                                                                                                                                                                                                                                                                                                                                                                                                                                                                                                                                                                                                                                                                                                                                                                                                                                                                                                                                                                                                                                                                                                                                                                                                                                                | =E3/-P3            | 83-07507              | Bulb - Yellow        |                                                        |                   |               |                       | /3.6     |
| Thermostat (50-300C)   Thermostat (50-300C)   Thermostat (50-300C)   Thermostat (50-300C)   Therminal   7-2-2-2-2-2-2-2-2-2-2-2-2-2-2-2-2-2-2-2                                                                                                                                                                                                                                                                                                                                                                                                                                                                                                                                                                                                                                                                                                                                                                                                                                                                                                                                                                                                                                                                                                                                                                                                                                                                                                                                                                                                                                                                                                                                                                                                                                                                                                                                                                                                                                                                                                                                                                              | =E3/-Q1            | 82-06577              | Thermostat (50-300C) |                                                        |                   |               |                       | /3.2     |
| Thermostat (50-300C)   Cable   402.5                                                                                                                                                                                                                                                                                                                                                                                                                                                                                                                                                                                                                                                                                                                                                                                                                                                                                                                                                                                                                                                                                                                                                                                                                                                                                                                                                                                                                                                                                                                                                                                                                                                                                                                                                                                                                                                                                                                                                                                                                                                                                         | =E3/-Q2            | 82-06577              | Thermostat (50-300C) |                                                        |                   |               |                       | /3.4     |
| Cable   4Q2.5   Ferminal   AG2.5     | =E3/-Q3            | 82-06577              | Thermostat (50-300C) |                                                        |                   |               |                       | /3.6     |
| Terminal                                                                                                                                                                                                                                                                                                                                                                                                                                                                                                                                                                                                                                                                                                                                                                                                                                                                                                                                                                                                                                                                                                                                                                                                                                                                                                                                                                                                                                                                                                                                                                                                                                                                                                                                                                                                                                                                                                                                                                                                                                                                                                                     | =E3/-W1            | 72-03528              | Cable                | 4G2.5                                                  |                   |               |                       | /3.2     |
| Project title: GL - multi zone (230V 3- / 400V 3)   Project no.:   Project no.:   Project rev.:   Project rev.:   Page   Parts                                                                                                                                                                                                                                                                                                                                                                                                                                                                                                                                                                                                                                                                                                                                                                                                                                                                                                                                                                                                                                                                                                                                                                                                                                                                                                                                                                                                                                                                                                                                                                                                                                                                                                                                                                                                                                                                                                                                                                                               | =E3/-X1            | 72-03509              | Terminal             |                                                        |                   |               |                       | /3.2     |
| Project title:       GL- multi zone (230V 3- / 400V 3-)       Project no.:       Project rev.:       Project rev.:       Page       Parts         Customer:       Page title:       Components list       Components list       Components list       Components list       Previous page:         File name:       Electrical - GL analog flat grill -Schematic - Generic       Eng. (proj/page):       Last print:       26/03/2021       Next page:                                                                                                                                                                                                                                                                                                                                                                                                                                                                                                                                                                                                                                                                                                                                                                                                                                                                                                                                                                                                                                                                                                                                                                                                                                                                                                                                                                                                                                                                                                                                                                                                                                                                       |                    |                       |                      |                                                        |                   |               |                       |          |
| Project title:<br>Customer:GL- multi zone (230V 3~ / 400V 3-)Project no.:Project no.:Project rev.:Page<br>Scale:Customer:<br>Page title:Components list<br>                                                                                                                                                                                                                                                                                                                                                                                                                                                                                                                                                                                                                                                                                                                                                                                                                                                                                                                                                                                                                                                                                                                                                                                                                                                                                                                                                                                                                                                                                                                                                                                                                                                                                                                                                                                                                                                                                                                                                                  |                    |                       |                      |                                                        |                   |               |                       |          |
| Project title:GL-multi zone (230V 3 / 400V 3)Project no.:Project no.:Project rev.:PageCustomer:Customer:DCC:DCC:Scale:Page title:Components listDwg. no.:Page rev.:Previous page:File name:Electrical - GL analog flat grill - Schematic - GenericEng. (projpage):Last print:26/03/2021Next page:                                                                                                                                                                                                                                                                                                                                                                                                                                                                                                                                                                                                                                                                                                                                                                                                                                                                                                                                                                                                                                                                                                                                                                                                                                                                                                                                                                                                                                                                                                                                                                                                                                                                                                                                                                                                                            |                    |                       |                      |                                                        |                   |               |                       |          |
| Customer:         Ducc:         Ducc:         Page rev.:         Scale:           Page title:         Components list         Dwg. no.:         Previous page:         Previous page:           File name:         Electrical - GL analog flat grill -Schematic - Generic         Eng. (proj/page):         Last print:         26/03/2021         Next page:                                                                                                                                                                                                                                                                                                                                                                                                                                                                                                                                                                                                                                                                                                                                                                                                                                                                                                                                                                                                                                                                                                                                                                                                                                                                                                                                                                                                                                                                                                                                                                                                                                                                                                                                                                |                    |                       | Project title:       | GL - multi zone (230V 3~ / 400V 3~)                    | Project no.:      | Project rev.: | Page                  | Parts    |
| Page title:         Components list         Page rev.:           File name:         Electrical - GL analog flat grill -Schematic - Generic         Eng. (projpage):         Last print:                                                                                                                                                                                                                                                                                                                                                                                                                                                                                                                                                                                                                                                                                                                                                                                                                                                                                                                                                                                                                                                                                                                                                                                                                                                                                                                                                                                                                                                                                                                                                                                                                                                                                                                                                                                                                                                                                                                                      |                    |                       | Customer:            |                                                        | DCC:              |               | Scale:                | 11       |
| File name: Electrical - GL analog flat grill -Schematic - Generic Eng. (proj/page): Last print:                                                                                                                                                                                                                                                                                                                                                                                                                                                                                                                                                                                                                                                                                                                                                                                                                                                                                                                                                                                                                                                                                                                                                                                                                                                                                                                                                                                                                                                                                                                                                                                                                                                                                                                                                                                                                                                                                                                                                                                                                              |                    |                       | Page title:          | Components list                                        | Dwg. no.:         | Page rev.:    | Previous page:        |          |
|                                                                                                                                                                                                                                                                                                                                                                                                                                                                                                                                                                                                                                                                                                                                                                                                                                                                                                                                                                                                                                                                                                                                                                                                                                                                                                                                                                                                                                                                                                                                                                                                                                                                                                                                                                                                                                                                                                                                                                                                                                                                                                                              | Fast Food          | <b>Jeknik</b> a/s     | File name:           | Electrical - GL analog flat grill -Schematic - Generic | Eng. (proj/page): | Last print:   | 26/03/2021 Next page: |          |