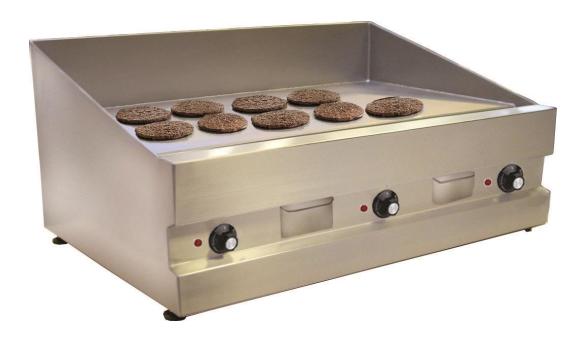

#### 4.1. General description

The grill plate is made entirely of stainless steel with rounded edges for easy cleaning. The machine consists of a cabinet with increased all-welded steel plate, 2 or 3 heating zones with thermostat control (50-300°C) and are provided with grease drawer for the collection of excess frying fat.

#### 5. Operation

The grill plate is equipped with 2 or 3 heating zones controlled by using a thermostat device. Each zone is switched on by turning the control knob and set the desired temperature on the scale with the mark on the front.