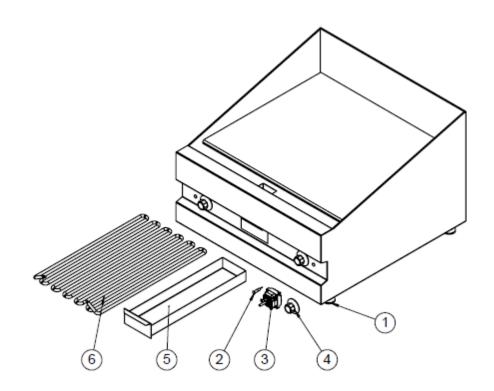

## 7.2.1. Spare parts

| Pos | Part number | Pcs.  | Description                      |
|-----|-------------|-------|----------------------------------|
| 1   | 82-03510    | 4     | Leg adjustable                   |
| 2   | 83-07507    | 2 (3) | Glow lamp Ø9 mm yellow400V       |
| 3   | 83-06577    | 2 (3) | Thermostat 50-300°C 3-pole       |
| 4   | 83-06587    | 2 (3) | Knob for thermostat 50-300°C     |
| 5   | 83-08756    | 1 (2) | Fat drawer                       |
| 6a  | 83-08920    | 2 (3) | Heat element 3,0 kW 400V         |
| 6b  | 83-08921    | 2 (3) | Heat element 3,0 kW 230V (Norge) |
| 6c  | 83-10362    | 2     | Heat element 4,0 kW 400V         |

Number in parenthesis is for GL 9060 MAXI