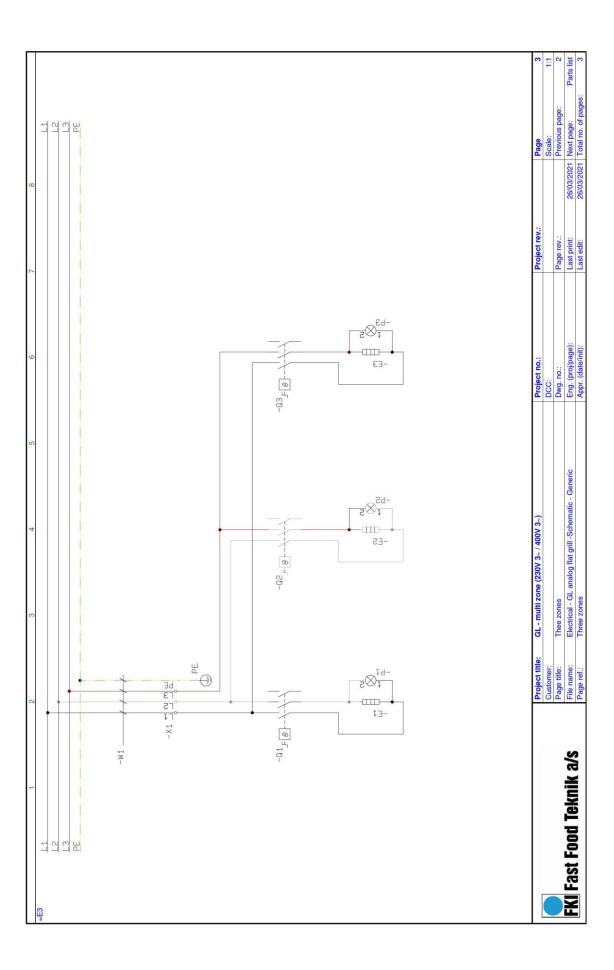

Wiring diagrams

| 120-21   120-21   120-21   120-21   120-21   120-21   120-21   120-21   120-21   120-21   120-21   120-21   120-21   120-21   120-21   120-21   120-21   120-21   120-21   120-21   120-21   120-21   120-21   120-21   120-21   120-21   120-21   120-21   120-21   120-21   120-21   120-21   120-21   120-21   120-21   120-21   120-21   120-21   120-21   120-21   120-21   120-21   120-21   120-21   120-21   120-21   120-21   120-21   120-21   120-21   120-21   120-21   120-21   120-21   120-21   120-21   120-21   120-21   120-21   120-21   120-21   120-21   120-21   120-21   120-21   120-21   120-21   120-21   120-21   120-21   120-21   120-21   120-21   120-21   120-21   120-21   120-21   120-21   120-21   120-21   120-21   120-21   120-21   120-21   120-21   120-21   120-21   120-21   120-21   120-21   120-21   120-21   120-21   120-21   120-21   120-21   120-21   120-21   120-21   120-21   120-21   120-21   120-21   120-21   120-21   120-21   120-21   120-21   120-21   120-21   120-21   120-21   120-21   120-21   120-21   120-21   120-21   120-21   120-21   120-21   120-21   120-21   120-21   120-21   120-21   120-21   120-21   120-21   120-21   120-21   120-21   120-21   120-21   120-21   120-21   120-21   120-21   120-21   120-21   120-21   120-21   120-21   120-21   120-21   120-21   120-21   120-21   120-21   120-21   120-21   120-21   120-21   120-21   120-21   120-21   120-21   120-21   120-21   120-21   120-21   120-21   120-21   120-21   120-21   120-21   120-21   120-21   120-21   120-21   120-21   120-21   120-21   120-21   120-21   120-21   120-21   120-21   120-21   120-21   120-21   120-21   120-21   120-21   120-21   120-21   120-21   120-21   120-21   120-21   120-21   120-21   120-21   120-21   120-21   120-21   120-21   120-21   120-21   120-21   120-21   120-21   120-21   120-21   120-21   120-21   120-21   120-21   120-21   120-21   120-21   120-21   120-21   120-21   120-21   120-21   120-21   120-21   120-21   120-21   120-21   120-21   120-21   120-21   120-21   120-21   120-21   120-21   1 | =E2/-E1<br>=F2/-F2 |                       | adki                 | Function                                               | tion              | Manı          | Manufacturer          | Position |
|------------------------------------------------------------------------------------------------------------------------------------------------------------------------------------------------------------------------------------------------------------------------------------------------------------------------------------------------------------------------------------------------------------------------------------------------------------------------------------------------------------------------------------------------------------------------------------------------------------------------------------------------------------------------------------------------------------------------------------------------------------------------------------------------------------------------------------------------------------------------------------------------------------------------------------------------------------------------------------------------------------------------------------------------------------------------------------------------------------------------------------------------------------------------------------------------------------------------------------------------------------------------------------------------------------------------------------------------------------------------------------------------------------------------------------------------------------------------------------------------------------------------------------------------------------------------------------------------------------------------------------------------------------------------------------------------------------------------------------------------------------------------------------------------------------------------------------------------------------------------------------------------------------------------------------------------------------------------------------------------------------------------------------------------------------------------------------------------------------------------------|--------------------|-----------------------|----------------------|--------------------------------------------------------|-------------------|---------------|-----------------------|----------|
| 14th   Heating defenent   14th   Heating defenent   14th   14th | =F2/-F2            | (see spare part list) | Heating element      |                                                        |                   |               |                       | /2.2     |
| Bulb - Yelkow   Public - Net   Pub | 1 111              | (see spare part list) | Heating element      |                                                        |                   |               |                       | /2.4     |
| 10   10   10   10   10   10   10   10                                                                                                                                                                                                                                                                                                                                                                                                                                                                                                                                                                                                                                                                                                                                                                                                                                                                                                                                                                                                                                                                                                                                                                                                                                                                                                                                                                                                                                                                                                                                                                                                                                                                                                                                                                                                                                                                                                                                                                                                                                                                                        | =E2/-P1            | 83-07507              | Bulb - Yellow        |                                                        |                   |               |                       | /2.2     |
| Thermostati (50 2000     Thermostati (50 2000     Entitional                                                                                                                                                                                                                                                                                                                                                                                                                                                                                                                                                                                                                                                                                                                                                                                                                                                                                                                                                                                                                                                                                                                                                                                                                                                                                                                                                                                                                                                                                                                                                                                                                                                                                                                                                                                                                                                                                                                                                                                                                                                                 | =E2/-P2            | 83-07507              | Bulb - Yellow        |                                                        |                   |               |                       | /2.4     |
| Thermoetal (59 300C)   Thermoetal (59 300C) | =E2/-Q1            | 82-06577              | Thermostat (50-300C) |                                                        |                   |               |                       | /2.2     |
| Terminal   Terminal  | =E2/-Q2            | 82-06577              | Thermostat (50-300C) |                                                        |                   |               |                       | /2.4     |
| Tenning     Tenning detenent   | =E2/-W1            | 72-03528              | Cable                | 462.5                                                  |                   |               |                       | /2.2     |
| 14   Hoting betwent   14   Hoting between   14   Hoting between  | =E2/-X1            | 72-03509              | Terminal             |                                                        |                   |               |                       | /2.2     |
| 1481   Heating element   1482   1484   1484   1484   1484   1484   1484   1484   1484   1484   1484   1484   1484   1484   1484   1484   1484   1484   1484   1484   1484   1484   1484   1484   1484   1484   1484   1484   1484   1484   1484   1484   1484   1484   1484   1484   1484   1484   1484   1484   1484   1484   1484   1484   1484   1484   1484   1484   1484   1484   1484   1484   1484   1484   1484   1484   1484   1484   1484   1484   1484   1484   1484   1484   1484   1484   1484   1484   1484   1484   1484   1484   1484   1484   1484   1484   1484   1484   1484   1484   1484   1484   1484   1484   1484   1484   1484   1484   1484   1484   1484   1484   1484   1484   1484   1484   1484   1484   1484   1484   1484   1484   1484   1484   1484   1484   1484   1484   1484   1484   1484   1484   1484   1484   1484   1484   1484   1484   1484   1484   1484   1484   1484   1484   1484   1484   1484   1484   1484   1484   1484   1484   1484   1484   1484   1484   1484   1484   1484   1484   1484   1484   1884   1484   1484   1484   1484   1484   1484   1484   1484   1484   1484   1484   1484   1484   1484   1484   1484   1484   1484   1484   1484   1484   1484   1484   1484   1484   1484   1484   1484   1484   1484   1484   1484   1484   1484   1484   1484   1484   1484   1484   1484   1484   1484   1484   1484   1484   1484   1484   1484   1484   1484   1484   1484   1484   1484   1484   1484   1484   1484   1484   1484   1484   1484   1484   1484   1484   1484   1484   1484   1484   1484   1484   1484   1484   1484   1484   1484   1484   1484   1484   1484   1484   1484   1484   1484   1484   1484   1484   1484   1484   1484   1484   1484   1484   1484   1484   1484   1484   1484   1484   1484   1484   1484   1484   1484   1484   1484   1484   1484   1484   1484   1484   1484   1484   1484   1484   1484   1484   1484   1484   1484   1484   1484   1484   1484   1484   1484   1484   1884   1484   1484   1484   1484   1484   1484   1484   1484   1484   1484   1484   1484   1484   1484   1484   1484   1484   148 | =E3/-E1            | (see spare part list) | Heating element      |                                                        |                   |               |                       | /3.2     |
| Bulb. Vollow   Bulb. Vollow   State   Bulb. Vollow   State   | =E3/-E2            | (see spare part list) | Heating element      |                                                        |                   |               |                       | /3.4     |
| Bulb - Yelkow     Thermostat (65 300C)     Thermostat  | =E3/-E3            | (see spare part list) | Heating element      |                                                        |                   |               |                       | /3.6     |
| Bulb - Yelkow   Bulb - Yelkow   Sale   Bulb - Yelkow   Sale   S | =E3/-P1            | 83-07507              | Bulb - Yellow        |                                                        |                   |               |                       | /3.2     |
| 2016   2016   2016   2016   2016   2016   2016   2016   2016   2016   2016   2016   2016   2016   2016   2016   2016   2016   2016   2016   2016   2016   2016   2016   2016   2016   2016   2016   2016   2016   2016   2016   2016   2016   2016   2016   2016   2016   2016   2016   2016   2016   2016   2016   2016   2016   2016   2016   2016   2016   2016   2016   2016   2016   2016   2016   2016   2016   2016   2016   2016   2016   2016   2016   2016   2016   2016   2016   2016   2016   2016   2016   2016   2016   2016   2016   2016   2016   2016   2016   2016   2016   2016   2016   2016   2016   2016   2016   2016   2016   2016   2016   2016   2016   2016   2016   2016   2016   2016   2016   2016   2016   2016   2016   2016   2016   2016   2016   2016   2016   2016   2016   2016   2016   2016   2016   2016   2016   2016   2016   2016   2016   2016   2016   2016   2016   2016   2016   2016   2016   2016   2016   2016   2016   2016   2016   2016   2016   2016   2016   2016   2016   2016   2016   2016   2016   2016   2016   2016   2016   2016   2016   2016   2016   2016   2016   2016   2016   2016   2016   2016   2016   2016   2016   2016   2016   2016   2016   2016   2016   2016   2016   2016   2016   2016   2016   2016   2016   2016   2016   2016   2016   2016   2016   2016   2016   2016   2016   2016   2016   2016   2016   2016   2016   2016   2016   2016   2016   2016   2016   2016   2016   2016   2016   2016   2016   2016   2016   2016   2016   2016   2016   2016   2016   2016   2016   2016   2016   2016   2016   2016   2016   2016   2016   2016   2016   2016   2016   2016   2016   2016   2016   2016   2016   2016   2016   2016   2016   2016   2016   2016   2016   2016   2016   2016   2016   2016   2016   2016   2016   2016   2016   2016   2016   2016   2016   2016   2016   2016   2016   2016   2016   2016   2016   2016   2016   2016   2016   2016   2016   2016   2016   2016   2016   2016   2016   2016   2016   2016   2016   2016   2016   2016   2016   2016   2016   2016   2016   2016   2016   2016   2016    | =E3/-P2            | 83-07507              | Bulb - Yellow        |                                                        |                   |               |                       | /3.4     |
| Thermostat (56,200C)   Thermostat (56,200C)   Thermostat (56,200C)   Thermostat (56,200C)   Thermostat (56,200C)   Thermostat (56,200C)   Therminal   (31,200                                                                                                                                                                                                                                                                                                                                                                                                                                                                                                                                                                                                                                                                                                                                                                                                                                                                                                                                                                                                                                                                                                                                                                                                                                                                                                                                                                                                                                                                                                                                                                                                                                                                                                                                                                                                                                                                                                                                                                | =E3/-P3            | 83-07507              | Bulb - Yellow        |                                                        |                   |               |                       | /3.6     |
| Thermostat (50-300C)   Thermostat (50-300C)   Thermostat (50-300C)   Thermostat (50-300C)   Therminal   7-2-2-2-2-2-2-2-2-2-2-2-2-2-2-2-2-2-2-2                                                                                                                                                                                                                                                                                                                                                                                                                                                                                                                                                                                                                                                                                                                                                                                                                                                                                                                                                                                                                                                                                                                                                                                                                                                                                                                                                                                                                                                                                                                                                                                                                                                                                                                                                                                                                                                                                                                                                                              | =E3/-Q1            | 82-06577              | Thermostat (50-300C) |                                                        |                   |               |                       | /3.2     |
| Thermostat (50-300C)   Cable   402.5                                                                                                                                                                                                                                                                                                                                                                                                                                                                                                                                                                                                                                                                                                                                                                                                                                                                                                                                                                                                                                                                                                                                                                                                                                                                                                                                                                                                                                                                                                                                                                                                                                                                                                                                                                                                                                                                                                                                                                                                                                                                                         | =E3/-Q2            | 82-06577              | Thermostat (50-300C) |                                                        |                   |               |                       | /3.4     |
| Cable   4Q2.5   Ferminal   AG2.5     | =E3/-Q3            | 82-06577              | Thermostat (50-300C) |                                                        |                   |               |                       | /3.6     |
| Terminal                                                                                                                                                                                                                                                                                                                                                                                                                                                                                                                                                                                                                                                                                                                                                                                                                                                                                                                                                                                                                                                                                                                                                                                                                                                                                                                                                                                                                                                                                                                                                                                                                                                                                                                                                                                                                                                                                                                                                                                                                                                                                                                     | =E3/-W1            | 72-03528              | Cable                | 4G2.5                                                  |                   |               |                       | /3.2     |
| Project title: GL - multi zone (230V 3- / 400V 3)   Project no.:   Project no.:   Project rev.:   Project rev.:   Page   Parts                                                                                                                                                                                                                                                                                                                                                                                                                                                                                                                                                                                                                                                                                                                                                                                                                                                                                                                                                                                                                                                                                                                                                                                                                                                                                                                                                                                                                                                                                                                                                                                                                                                                                                                                                                                                                                                                                                                                                                                               | =E3/-X1            | 72-03509              | Terminal             |                                                        |                   |               |                       | /3.2     |
| Project title:       GL- multi zone (230V 3- / 400V 3-)       Project no.:       Project rev.:       Project rev.:       Page       Parts         Customer:       Page title:       Components list       Components list       Components list       Components list       Previous page:         File name:       Electrical - GL analog flat grill -Schematic - Generic       Eng. (proj/page):       Last print:       26/03/2021       Next page:                                                                                                                                                                                                                                                                                                                                                                                                                                                                                                                                                                                                                                                                                                                                                                                                                                                                                                                                                                                                                                                                                                                                                                                                                                                                                                                                                                                                                                                                                                                                                                                                                                                                       |                    |                       |                      |                                                        |                   |               |                       |          |
| Project title:<br>Customer:GL- multi zone (230V 3~ / 400V 3-)Project no.:Project no.:Project rev.:Page<br>Scale:Customer:<br>Page title:Components list<br>                                                                                                                                                                                                                                                                                                                                                                                                                                                                                                                                                                                                                                                                                                                                                                                                                                                                                                                                                                                                                                                                                                                                                                                                                                                                                                                                                                                                                                                                                                                                                                                                                                                                                                                                                                                                                                                                                                                                                                  |                    |                       |                      |                                                        |                   |               |                       |          |
| Project title:GL-multi zone (230V 3 / 400V 3)Project no.:Project no.:Project rev.:PageCustomer:Customer:DCC:DCC:Scale:Page title:Components listDwg. no.:Page rev.:Previous page:File name:Electrical - GL analog flat grill - Schematic - GenericEng. (projpage):Last print:26/03/2021Next page:                                                                                                                                                                                                                                                                                                                                                                                                                                                                                                                                                                                                                                                                                                                                                                                                                                                                                                                                                                                                                                                                                                                                                                                                                                                                                                                                                                                                                                                                                                                                                                                                                                                                                                                                                                                                                            |                    |                       |                      |                                                        |                   |               |                       |          |
| Customer:         Ducc:         Ducc:         Page rev.:         Scale:           Page title:         Components list         Dwg. no.:         Previous page:         Previous page:           File name:         Electrical - GL analog flat grill -Schematic - Generic         Eng. (proj/page):         Last print:         26/03/2021         Next page:                                                                                                                                                                                                                                                                                                                                                                                                                                                                                                                                                                                                                                                                                                                                                                                                                                                                                                                                                                                                                                                                                                                                                                                                                                                                                                                                                                                                                                                                                                                                                                                                                                                                                                                                                                |                    |                       | Project title:       | GL - multi zone (230V 3~ / 400V 3~)                    | Project no.:      | Project rev.: | Page                  | Parts    |
| Page title:         Components list         Page rev.:           File name:         Electrical - GL analog flat grill -Schematic - Generic         Eng. (projpage):         Last print:                                                                                                                                                                                                                                                                                                                                                                                                                                                                                                                                                                                                                                                                                                                                                                                                                                                                                                                                                                                                                                                                                                                                                                                                                                                                                                                                                                                                                                                                                                                                                                                                                                                                                                                                                                                                                                                                                                                                      |                    |                       | Customer:            |                                                        | DCC:              |               | Scale:                | 11       |
| File name: Electrical - GL analog flat grill -Schematic - Generic Eng. (proj/page): Last print:                                                                                                                                                                                                                                                                                                                                                                                                                                                                                                                                                                                                                                                                                                                                                                                                                                                                                                                                                                                                                                                                                                                                                                                                                                                                                                                                                                                                                                                                                                                                                                                                                                                                                                                                                                                                                                                                                                                                                                                                                              |                    |                       | Page title:          | Components list                                        | Dwg. no.:         | Page rev.:    | Previous page:        |          |
|                                                                                                                                                                                                                                                                                                                                                                                                                                                                                                                                                                                                                                                                                                                                                                                                                                                                                                                                                                                                                                                                                                                                                                                                                                                                                                                                                                                                                                                                                                                                                                                                                                                                                                                                                                                                                                                                                                                                                                                                                                                                                                                              | Fast Food          | <b>Jeknik</b> a/s     | File name:           | Electrical - GL analog flat grill -Schematic - Generic | Eng. (proj/page): | Last print:   | 26/03/2021 Next page: |          |